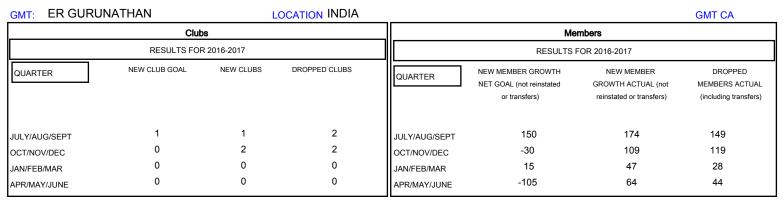

## MONTHLY MEMBERSHIP PROGRESS REPORT

District 320 E

Results as of: 5/31/2017



## GOALS AND ACTUAL NEW CLUBS CUMULATIVE



## GOALS AND ACTUAL MEMBERS CUMULATIVE



| - ■ - NEW MEMBER GROWTH NET GOAL  |  |
|-----------------------------------|--|
| - ● - NEW MEMBER GROWTH ACTUAL    |  |
| - ▲ - LAST YEAR MEMBERSHIP ACTUAL |  |
|                                   |  |
|                                   |  |
|                                   |  |

| DROPPED CLUBS: 4 |     |
|------------------|-----|
| DROPPED MEMBERS  |     |
| DECEASED         | 9   |
| CLUB CANCELLED   | 30  |
| OTHER            | 301 |
| TOTAL            | 340 |

| 40 CLUBS OF 60 ADDED 1 OR MORE<br>NEW MEMBERS | GENDER DISTRIE  MALE  FEMALE | 3UTION<br>1,764 (71.07%)<br>718 (28.93%) |       |
|-----------------------------------------------|------------------------------|----------------------