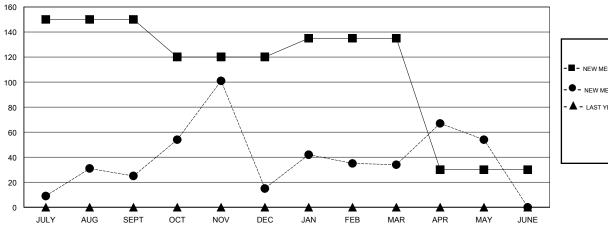

## GOALS AND ACTUAL MEMBERS CUMULATIVE

| - ■ - NEW MEMBER GROWTH NET GOAL  |  |
|-----------------------------------|--|
| - ● - NEW MEMBER GROWTH ACTUAL    |  |
| - ▲ - LAST YEAR MEMBERSHIP ACTUAL |  |
|                                   |  |
|                                   |  |
|                                   |  |