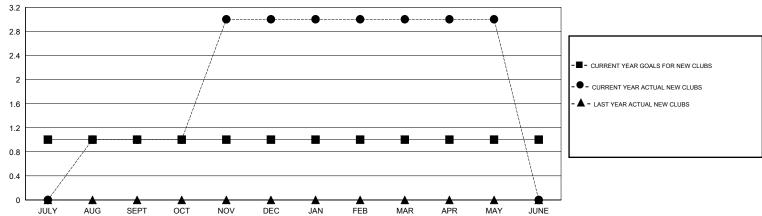

## MONTHLY MEMBERSHIP PROGRESS REPORT

District 320 E

Results as of: 5/31/2017



## GOALS AND ACTUAL NEW CLUBS CUMULATIVE



## GOALS AND ACTUAL MEMBERS CUMULATIVE



| - ■ - NEW MEMBER GROWTH NET GOAL  |  |
|-----------------------------------|--|
| - ● - NEW MEMBER GROWTH ACTUAL    |  |
| - ▲ - LAST YEAR MEMBERSHIP ACTUAL |  |
|                                   |  |
|                                   |  |
|                                   |  |

| DROPPED CLUBS: 4 |     |
|------------------|-----|
| DROPPED MEMBERS  |     |
| DECEASED         | 9   |
| CLUB CANCELLED   | 30  |
| OTHER            | 301 |
| TOTAL            | 340 |

| 40 CLUBS OF 60 ADDED 1 OR MORE<br>NEW MEMBERS | GENDER DISTRIE  MALE  FEMALE | 3UTION<br>1,764 (71.07%)<br>718 (28.93%) |       |
|-----------------------------------------------|------------------------------|------------------------------------------|-------|
| CLICK HERE F